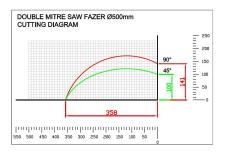

The blade tilting from 90° to 45° is pneumatically operated, with the possibility of intermediate degrees with a mechanical stop.

The cutting area is protected and pneumatically operated.

Complete with spray mist lubrication and 3 kW motor