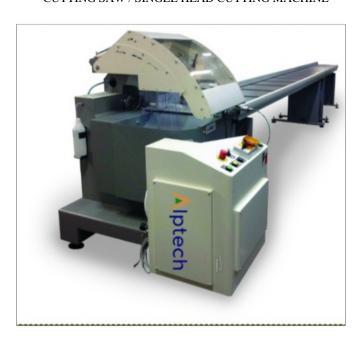

## **FAZER MT-500 UPSTROKE SAW**

CUTTING SAW / SINGLE HEAD CUTTING MACHINE

Address: Plot No. A/232, Road No. 21, 'Y' Lane, Wagle Estate, Thane-400 604. INDIA. | Telephone No.: 9769976747, 8828216747 / 22-25823203 Email.: alptechinternational@gmail.com| Web.: www.alptechindia.com | PAN NO.: AARCA9816A | GST No.: 27AARCA9816A1ZJ

## **Description:**

FAZER MT SEMI-AUTOMATIC UPCUT MITER

The FAZER MT Semiautomatic Cutting Machines for big section Aluminum and PVC Profiles, single head cutting machine with a Ø500 mm blade rising on linear bearings.

The blade tilting from 90° to 45° is pneumatically operated, with the possibility of intermediate degrees with a mechanical stop.

The cutting area is protected and pneumatically operated.

Complete with spray mist lubrication and 3 kW motor

## **Specification:**

**COMPONENTS SUPPLIED:** 

- · Vertical and horizontal pneumatic clamping set
- Full protection of the blade
- Carbide Saw Blade Ø500mm
- Air gun
- Low pressure clamps system
- · Service keys
- Spray mist lubrication
- Low pressure device
- 3 kW Threephase motor